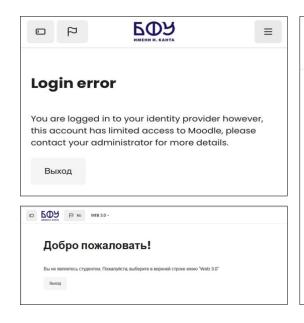

• via email: <u>it@kantiana.ru</u>

• via Telegram: <a href="https://t.me/bfu\_student\_bot">https://t.me/bfu\_student\_bot</a>

If you experience any of the following technical errors (see screenshots below) when logging into your personal account

Contact the IT department (explain the problem and attach a screenshot):

• via email: <u>it@kantiana.ru</u>

• via Telegram: https://t.me/bfu student bot

Once the problem has been resolved, contact your professor and request to be included in a course.