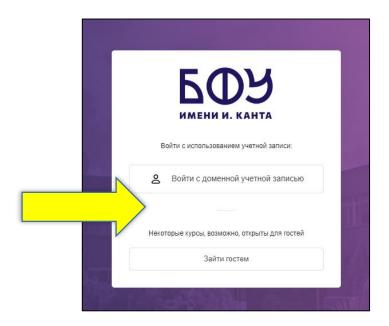

## **How to Access Your IKBFU Account**

Log in to your university account on the eios.kantiana.ru website through the following <u>link</u>, then click «Войти с доменной учетной записью».

Enter your student email as your username (e.g. MRSofya@stud.kantiana.ru) along with your student password, then click the "Sign in" button («Войти»).