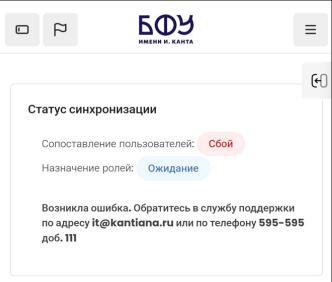

• via email: <u>it@kantiana.ru</u>

• via Telegram: <a href="https://t.me/bfu\_student\_bot">https://t.me/bfu\_student\_bot</a>

If you experience any of the following technical errors (see screenshots below) when logging into your personal account

Contact the IT department (explain the problem and attach a screenshot):

• via email: <u>it@kantiana.ru</u>

• via Telegram: https://t.me/bfu student bot

Once the problem has been resolved, contact your professor and request to be included in a course.