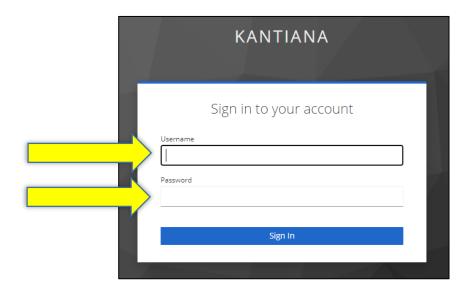

## **How to Access Your IKBFU Account**

Log in to your university account on the eios.kantiana.ru website through the following <u>link</u>, then click «Войти с доменной учетной записью».

Enter your student email as your username (e.g. MRSofya@stud.kantiana.ru) along with your student password, then click the "Sign in" button («Войти»).